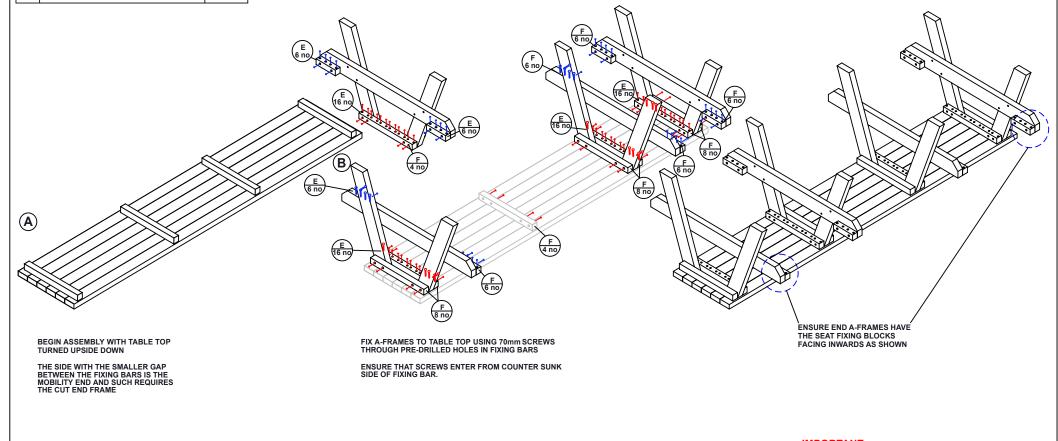

#### **IMPORTANT:-**

USE CLAMPS WHEN FIXING THE LEGS IN TO PLACE AND SCREW THROUGH THE VERTICAL HOLES FIRST