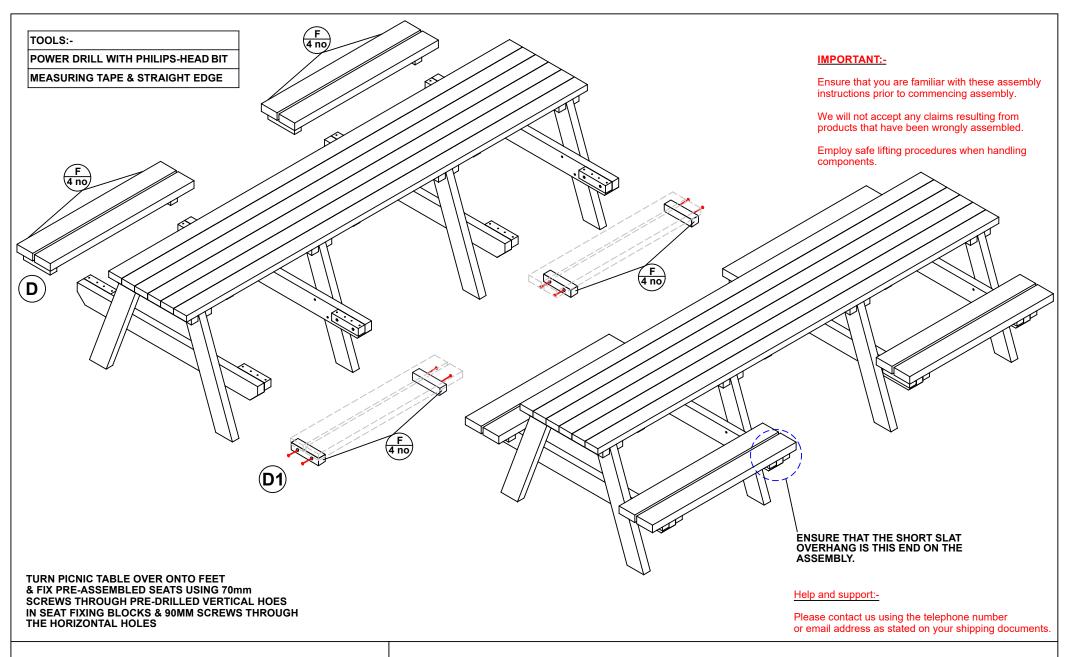

| TOOLS:-                         |
|---------------------------------|
| POWER DRILL WITH PZ2 - HEAD BIT |
| G CLAMPS / QUICK CLAMPS         |

#### **IMPORTANT:-**

Ensure that you are familiar with these assembly instructions prior to commencing assembly.

We will not accept any claims resulting from products that have been wrongly assembled.

Employ safe lifting procedures when handling components.