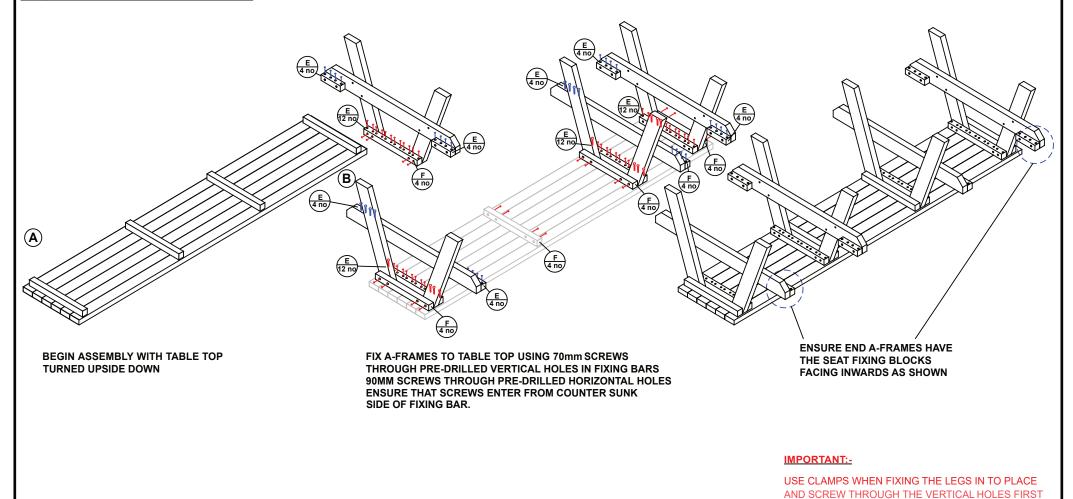

| PARTS LIST - 2 PERSON ASSEMBLY:- |                         |        |  |
|----------------------------------|-------------------------|--------|--|
| Α                                | PRE-ASSEMBLED TABLE TOP | 1 no.  |  |
| В                                | END A-FRAME             | 4 no.  |  |
| D                                | PRE-ASSEMBLED BENCH     | 2 no.  |  |
| E                                | 70mm S/STEEL SCREWS     | 80 no. |  |
| F                                | 90mm S/STEEL SCREWS     | 32 no. |  |

| TOOLS:-                         |  |
|---------------------------------|--|
| POWER DRILL WITH PZ2 - HEAD BIT |  |
| G CLAMPS / QUICK CLAMPS         |  |

#### **IMPORTANT:-**

Ensure that you are familiar with these assembly instructions prior to commencing assembly.

We will not accept any claims resulting from products that have been wrongly assembled.

Employ safe lifting procedures when handling components.