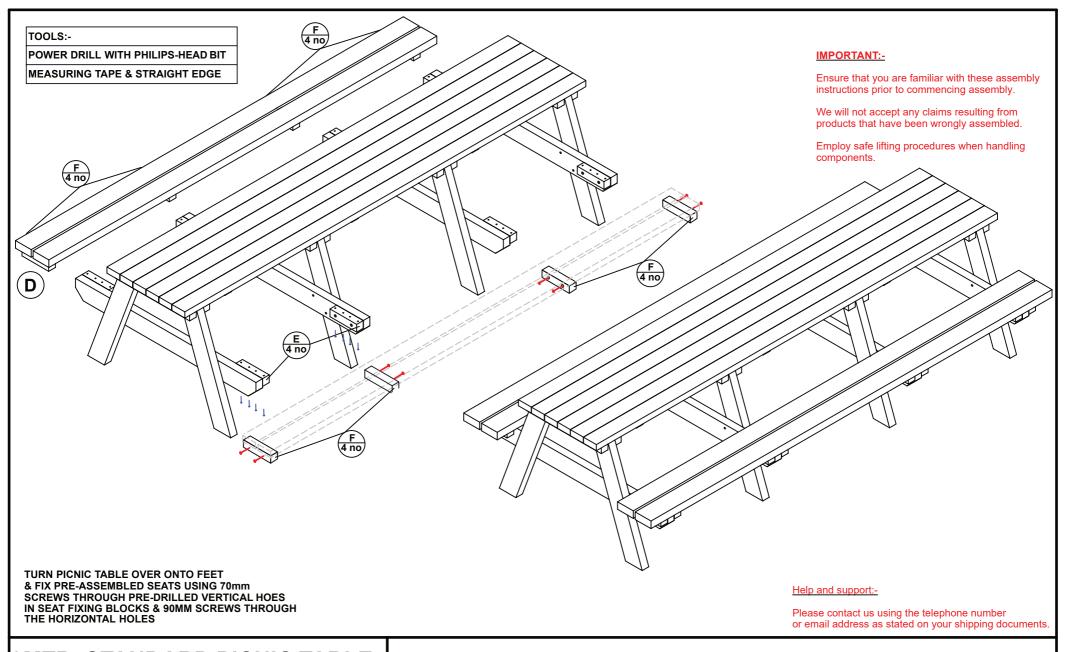

| TOOLS:-                         |  |
|---------------------------------|--|
| POWER DRILL WITH PZ2 - HEAD BIT |  |
| G CLAMPS / QUICK CLAMPS         |  |

#### **IMPORTANT:-**

Ensure that you are familiar with these assembly instructions prior to commencing assembly.

We will not accept any claims resulting from products that have been wrongly assembled.

Employ safe lifting procedures when handling components.