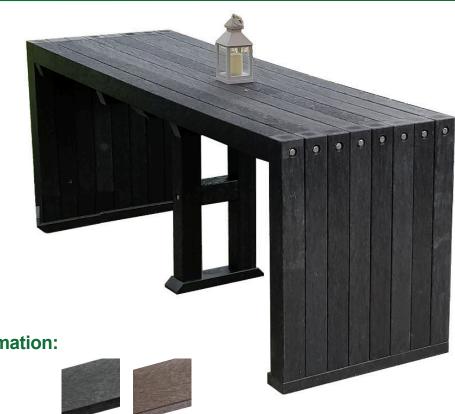

# **Table Data Sheet Monolith Picnic Table**

## **Specification:**

Table Length: 1500/1800/2000mm Table height: 750mm Table width: 640mm Weight: 125/152/160kg

#### Description

A simple and chunky picnic table suitable for use with the monolith benches for a space saving table setup. Made entirely from Forest-Saver recycled plastic.