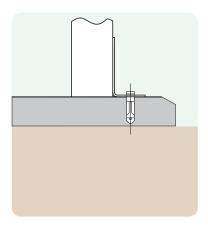

# **Ground Fixings**

Bolt down Available for a variety of hard surfaces.

# **Isometric View**

Anchored Soft ground fixing kit for grass.

FastDek Envirofriendly alternative to a concrete pad.