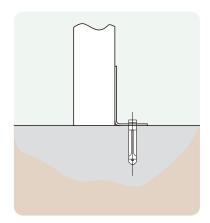

# **Ground Fixings**

Bolt down Available for a variety of hard surfaces.

# **Isometric View**

Anchored Soft ground fixing kit for grass.

FastDek Envirofriendly alternative to a concrete pad.