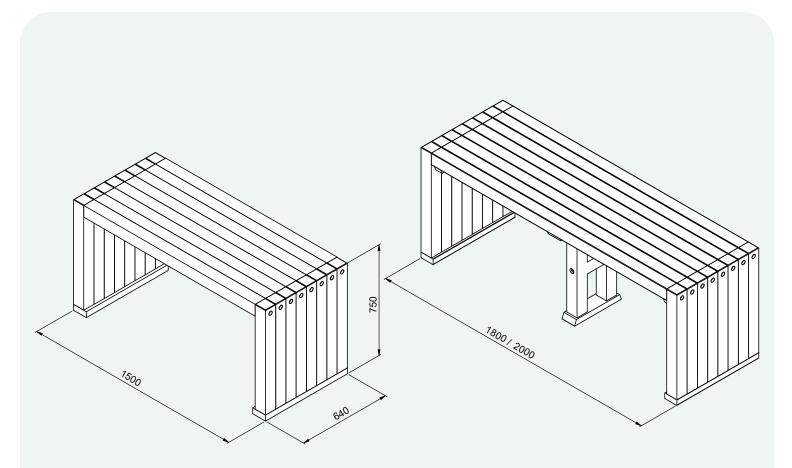

## **Specification:**

Table Length: 1500/1800/2000mm Table height: 750mm Table width: 640mm Weight: 125/152/160kg

# **Isometric View**

Anchored Soft ground fixing kit for grass.

FastDek Envirofriendly alternative to a concrete pad.