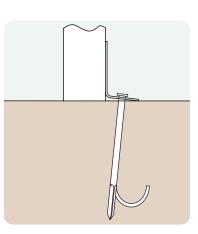

# **Ground Fixings**

Bolt down Available for a variety of hard surfaces.

# **Isometric View**

Anchored Soft ground fixing kit for grass.

FastDek Envirofriendly alternative to a concrete pad.