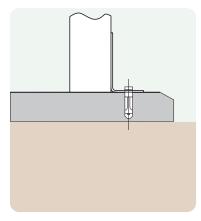

## **Ground Fixings**

Bolt down Available for a variety of hard surfaces.

Anchored Soft ground fixing kit for grass.

FastDek Envirofriendly alternative to a concrete pad.