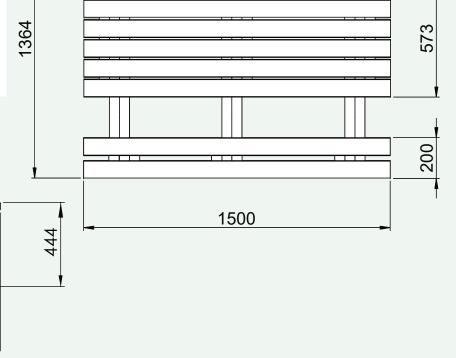

## **Specification:**

Table Length: 1500mm Table height: 752mm Seat height: 444mm Weight: 96kg

### **Side View**