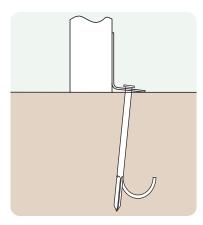

## **Ground Fixings**

Bolt down Available for a variety of hard surfaces.

Anchored Soft ground fixing kit for grass.

FastDek Envirofriendly alternative to a concrete pad.