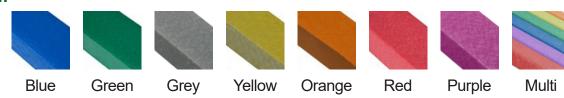

# **Table Data Sheet**

Rainbow 1.5m Walkthrough



### **Colour Information:**



## **Specification:**

Table Length: 1500mm Table height: 752mm Seat height: 444mm Weight: 96kg

#### **Product Information**

#### **Description**

A brightly coloured easy access step through picnic table for up to 6 people. Made entirely from Forest-Saver recycled plastic. Easy assembly using

a single spanner and a screwdriver.

#### **Features**

Supplied partially assembled – 6 pieces. Guaranteed for 25 years against material failure.

#### **Materials**

Forest-Saver recycled plastic. Stainless steel fixings.

### **Optional Extras**

Customise with engraving or plaques. Ground fixing kits. Parasol hole - 47mm.





# **Table Data Sheet**

Rainbow 1.5m Walkthrough

## **Ground Fixings**



Bolt down Available for a variety of hard surfaces.



Anchored Soft ground fixing kit for g