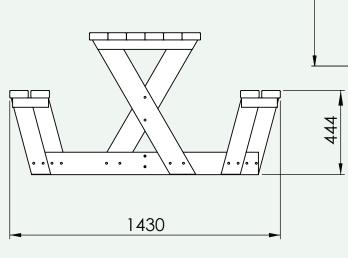

## **Specification:**

Table Length: 1500mm Table height: 752mm Seat height: 444mm Weight: 96kg

## **Top View**