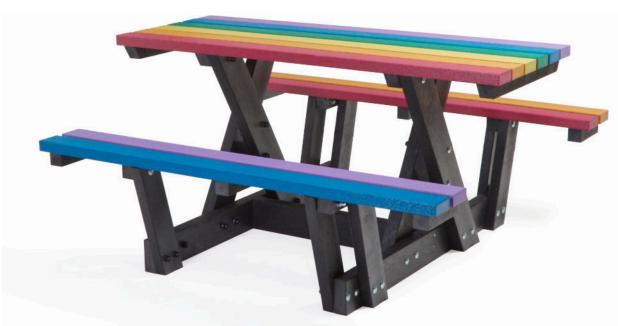

# **Table Data Sheet**

Rainbow 1.5m Walkthrough

## **Specification:**

Table Length: 1500mm Table height: 752mm Seat height: 444mm Weight: 96kg

#### **Description**

A brightly coloured easy access step through picnic table for up to 6 people. Made entirely from Forest-Saver recycled plastic. Easy assembly using

a single spanner and a screwdriver.

#### **Features**

Supplied partially assembled – 6 pieces. Guaranteed for 25 years against material failure.