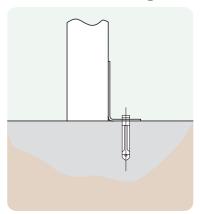

## **Ground Fixings**

Bolt down Available for a variety of hard surfaces.

Anchored Soft ground fixing kit for grass.

FastDek Envirofriendly alternative to a concrete pad.