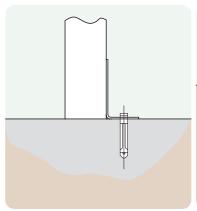

#### **Ground Fixings**

Bolt down Available for a variety of hard surfaces.

Anchored Soft ground fixing kit for grass.

Extended leg Concrete - In.

FastDek Envirofriendly alternative to a concrete pad.