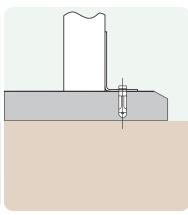

#### **Ground Fixings**

Bolt down Available for a variety of hard surfaces.

Anchored Soft ground fixing kit for grass.

Extended leg Concrete - In.

FastDek Envirofriendly alternative to a concrete pad.