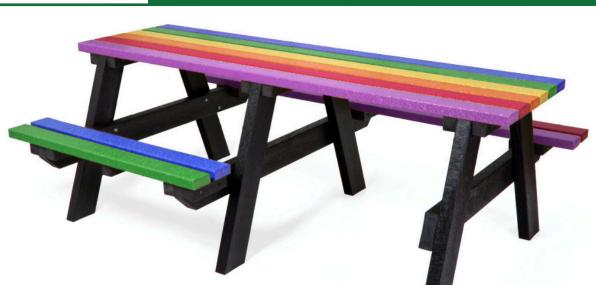

# **Table Data Sheet**Rainbow 2m Mobility Picnic Table

#### **Description**

A brightly coloured mobility A-frame picnic table for up to 5 people and 1 wheelchair. Made entirely from Forest-Saver recycled plastic.

Red