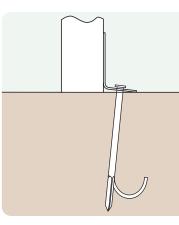

#### **Ground Fixings**

Bolt down Available for a variety of hard surfaces.

Anchored Soft ground fixing kit for grass.

Extended leg Concrete - In.

FastDek Envirofriendly alternative to a concrete pad.