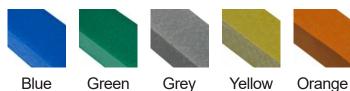

#### Colour Information:

Purple Multi

#### **Description**

A brightly coloured mobility A-frame picnic table for up to 5 people and 1 wheelchair. Made entirely from Forest-Saver recycled plastic.

Red