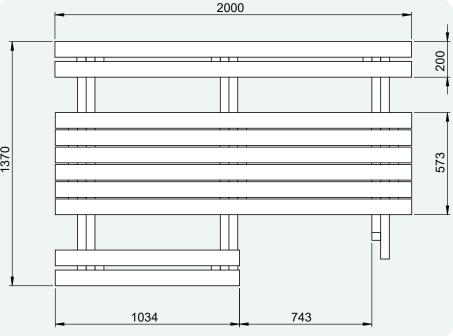

#### **Specification:**

Table Length: 2000mm
Table height: 743mm
Seat height: 443mm
Weight: 103Kg

### **Top View**

#### **Additional Data:**

Total weight: 103kg Top weight: 38kg Bench weights: 7 / 13kg

Leg weight: 15kg