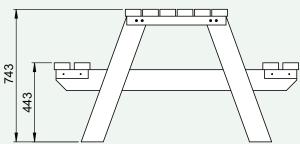

#### **Specification:**

Table Length: 2000mm
Table height: 743mm
Seat height: 443mm
Weight: 103Kg

#### **Side View**