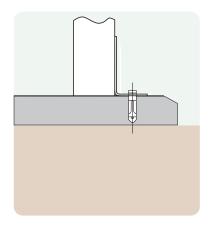

#### **Ground Fixings**

Bolt down Available for a variety of hard surfaces.

Anchored Soft ground fixing kit for grass.

FastDek Envirofriendly alternative to a concrete pad.