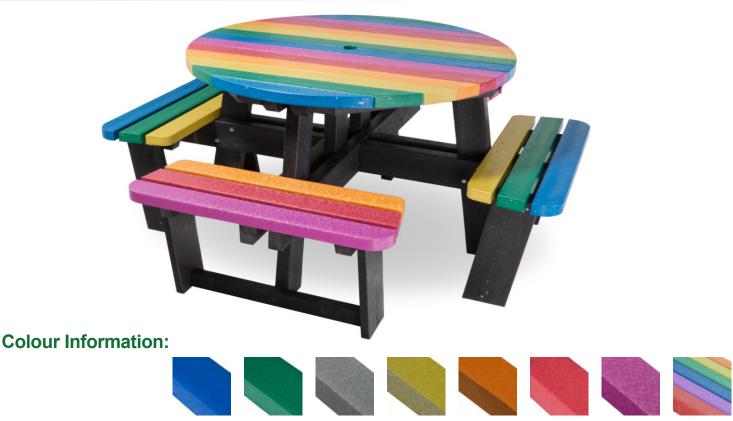

# **Table Data Sheet**Rainbow Round Table SKU 1224

#### Specification:

Blue

Green

Table top width: 1200mm Seat width: 875mm Table height: 740mm Seat height 435mm Weight: 143kg

#### **Product Information**

Grey

#### **Description**

Yellow

Orange

Round brightly coloured picnic table for up to 8 people. Made entirely from Forest-Saver recycled plastic.

Red

**Purple** 

Multi

#### **Features**

Supplied partially assembled – 5 Parts. Guaranteed for 25 years against material failure. Parasol hole included – 45mm.

#### **Materials**

Forest-Saver recycled plastic. Stainless steel fixings.

#### **Optional Extras**

Personalisation with engravings or plaques. Ground fixing kits. Parasol backet.