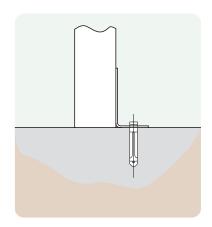

#### **Ground Fixings**

Bolt down Available for a variety of hard surfaces.

Anchored Soft ground fixing kit for grass.

FastDek Envirofriendly alternative to a concrete pad.