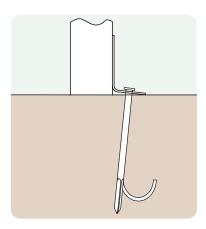

#### **Ground Fixings**

Bolt down Available for a variety of hard surfaces.

Anchored Soft ground fixing kit for grass.

FastDek Envirofriendly alternative to a concrete pad.