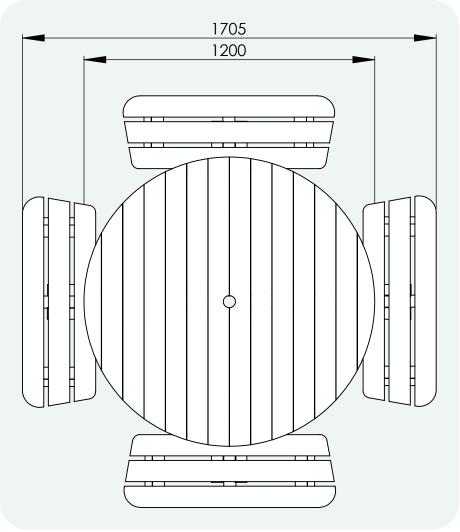

#### Specification:

Blue

Green

Table top width: 1200mm Seat width: 875mm Table height: 740mm Seat height 435mm Weight: 143kg

#### **Top View**