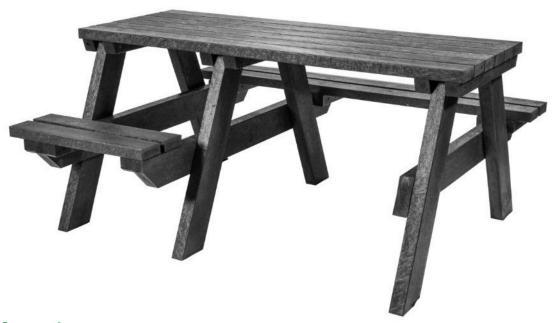

# **Table Data Sheet**

Surrey 1.5m Wheelchair Accessible Picnic Table

#### **Description**

A-Frame picnic table for up to 4 people and 1 wheelchair. Made entirely from Forest-Saver recycled plastic.

#### **Features**

Supplied partially assembled – (6 pieces). Guaranteed for 25 years against material failure.