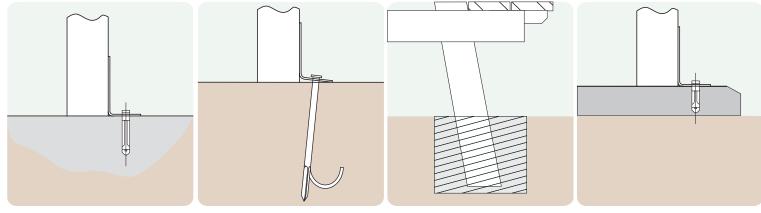

### **Ground Fixings**

Bolt down Available for a variety of hard surfaces.

Anchored Soft ground fixing kit for grass.

Extended leg Concrete - In.

FastDek Envirofriendly alternative to a concrete pad.

767