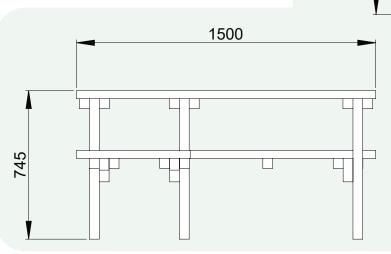

## **Specification:**

Table top width: 1500mm
Table height: 745mm
Seat height: 445mm
Weight: 97kg

#### **Side View**

Earth Anchors Ltd Unit 3 lo Centre, Salbrook Road Industrial Estate, Salfords, Surrey, RH1 5GJ Tel: 020 8684 9601 www.earth-anchors.com