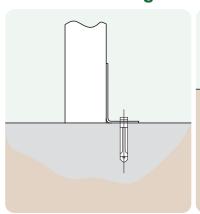

## **Ground Fixings**

Bolt down Available for a variety of hard surfaces.

Anchored Soft ground fixing kit for grass.

Extended leg Concrete - In.

FastDek Envirofriendly alternative to a concrete pad.