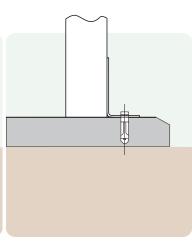

## **Ground Fixings**

Bolt down Available for a variety of hard surfaces.

Anchored Soft ground fixing kit for grass.

Extended leg Concrete - In.

FastDek Envirofriendly alternative to a concrete pad.