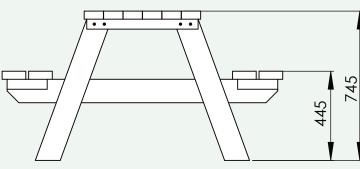

## **Specification:**

Table top width: 1000mm
Table height: 745mm
Seat height: 454mm
Weight: 75kg

### **Side View**