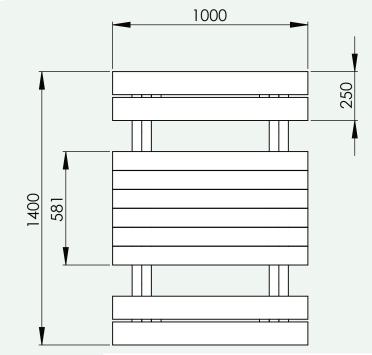

## **Specification:**

Table top width: 1000mm
Table height: 745mm
Seat height: 454mm
Weight: 75kg

## **Top View**