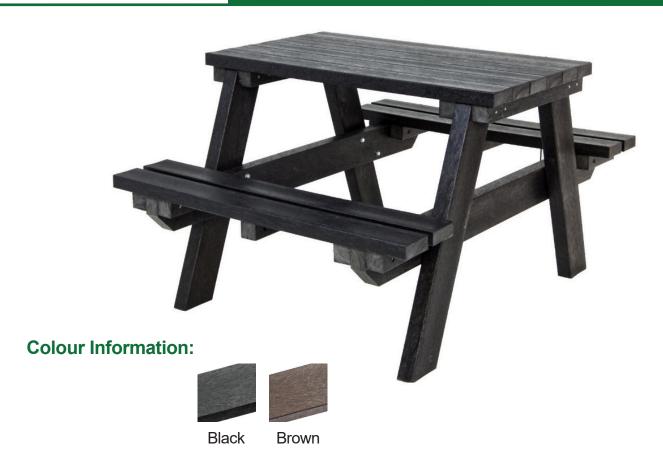

# Table Data Sheet Surrey 1m Picnic Table

## **Specification:**

Table top width: 1000mm
Table height: 745mm
Seat height: 454mm
Weight: 75kg

#### **Description**

A-Frame picnic table for 2 people. Made entirely from Forest-Saver recycled plastic.

#### **Materials**

Forest-Saver recycled plastic. Stainless steel fittings.

#### **Optional Extras**

Personalisation with engravings or plaques. Ground fixing kits. Extended legs. Parasol hole - 47mm.