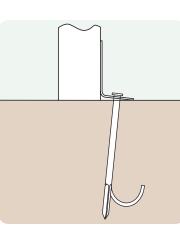

## **Ground Fixings**

Bolt down Available for a variety of hard surfaces.

Anchored Soft ground fixing kit for grass.

Extended leg Concrete - In.

FastDek Envirofriendly alternative to a concrete pad.