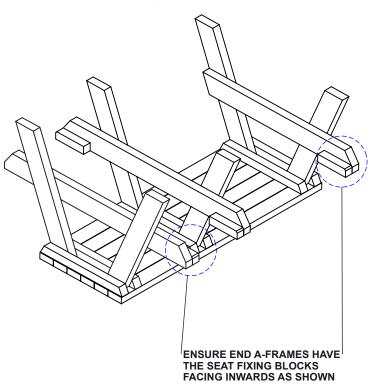

**BEGIN ASSEMBLY WITH TABLE TOP TURNED UPSIDE DOWN** 

THE SIDE WITH THE SMALLER GAP BETWEEN THE FIXING BARS IS THE **MOBILITY END AND SUCH REQUIRES** THE CUT END FRAME

**FIX A-FRAMES TO TABLE TOP USING 70mm SCREWS** THROUGH PRE-DRILLED HOLES IN FIXING BARS