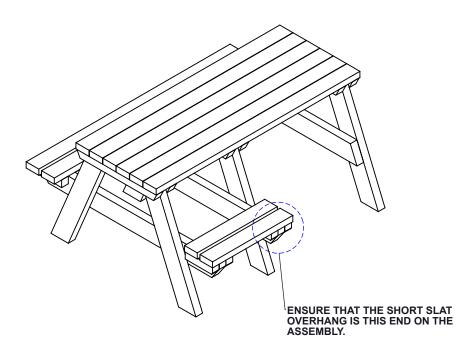

# Earth Anchors Ltd

TOOLS:-

POWER DRILL WITH PHILIPS-HEAD BIT

**MEASURING TAPE & STRAIGHT EDGE** 

TURN PICNIC TABLE OVER ONTO FEET & FIX PRE-ASSEMBLED SEATS USING 70mm SCREWS THROUGH PRE-DRILLED VERTICAL HOES IN SEAT FIXING BLOCKS & 90MM SCREWS THROUGH THE HORIZONTAL HOLES