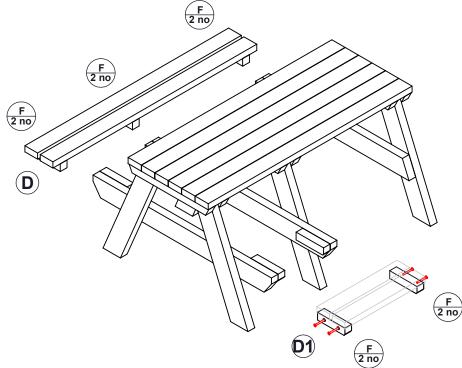

# Earth Anchors Ltd

TOOLS:-

POWER DRILL WITH PHILIPS-HEAD BIT

**MEASURING TAPE & STRAIGHT EDGE** 

TURN PICNIC TABLE OVER ONTO FEET & FIX PRE-ASSEMBLED SEATS USING 70mm SCREWS THROUGH PRE-DRILLED VERTICAL HOES IN SEAT FIXING BLOCKS & 90MM SCREWS THROUGH THE HORIZONTAL HOLES