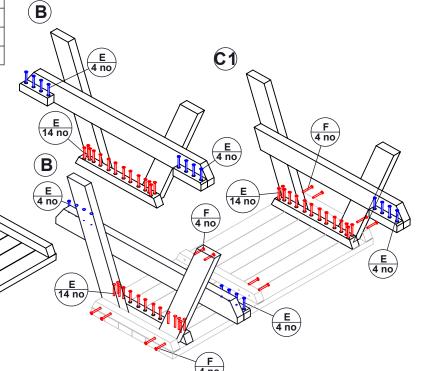

**BEGIN ASSEMBLY WITH TABLE TOP TURNED UPSIDE DOWN** 

THE SIDE WITH THE SMALLER GAP BETWEEN THE FIXING BARS IS THE **MOBILITY END AND SUCH REQUIRES** THE CUT END FRAME

**FIX A-FRAMES TO TABLE TOP USING 70mm SCREWS** THROUGH PRE-DRILLED HOLES IN FIXING BARS

**ENSURE THAT SCREWS ENTER FROM COUNTER SUNK** SIDE OF FIXING BAR.

**IMPORTANT** 

USE CLAMPS WHEN FIXING THE LEGS IN TO PLACE AND SCREW THROUGH THE VERTICAL HOLES FIRST