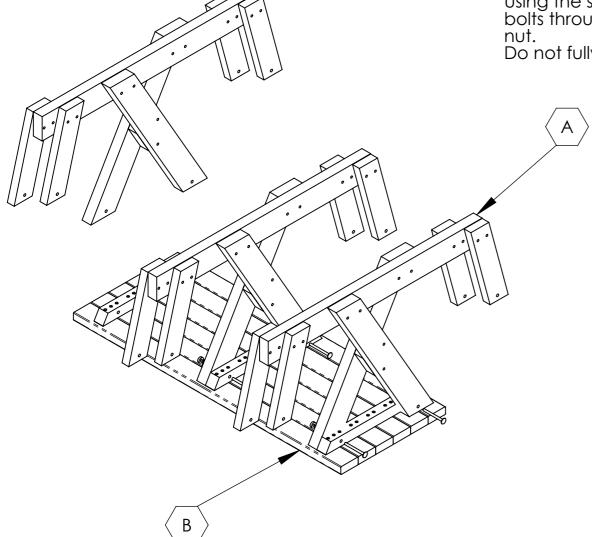

| TOOLS         |
|---------------|
| 17mm SPANNER  |
| RUBBER MALLET |

Begin assembly with the table top upside down on a smooth clean surface.

Lower the pre-assembled frames onto the table top assembly.

Using the supplied M10 x 110mm coach bolts. Fit the bolts through the table/leg hole with the washer and nut.

Do not fully tighten at this stage.

Flip the table the correct way up.

Lower the pre-assembled bench onto the frame and align the holes on the bench blocks with the holes on the frames. Use the provided bolts to secure in place.

The nuts & bolts on the frame located at the base of the bench leg can be loosened to aid fitting.