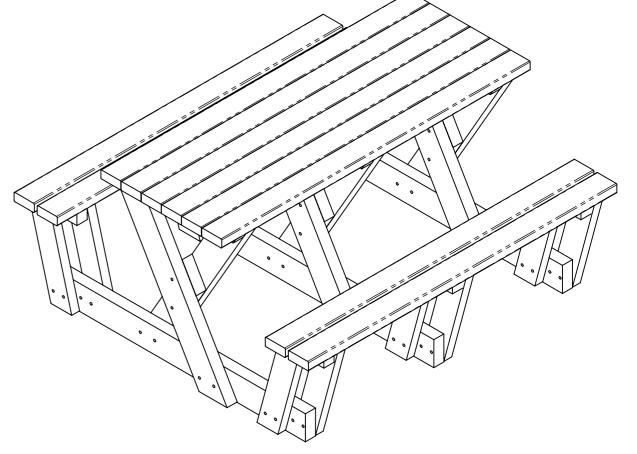

Assembly Instructions - Page 1

DWG NO. REVISION

EA2200534 1

SHEET 1 OF 2

Walkthrough Picnic Table 1.5m

Earth Anchors Ltd

Once both benches have been fitted all the nuts can be tightened, starting with the underside of the table top, then the benches.