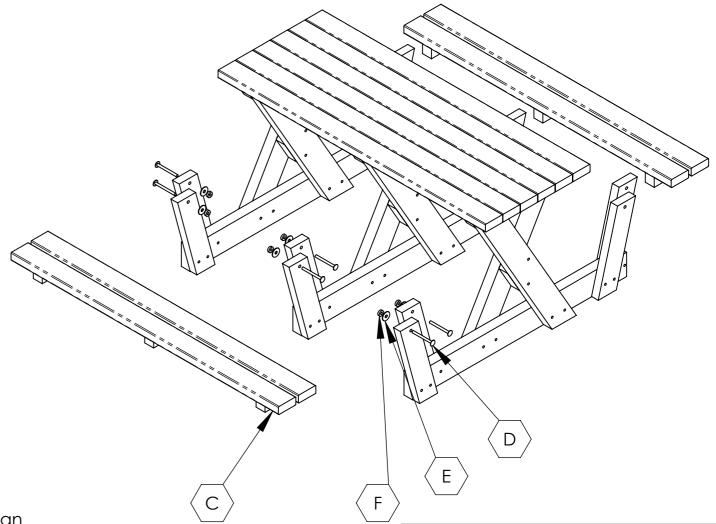

| PARTS LIST |                  |        |  |  |
|------------|------------------|--------|--|--|
| Α          | FRAME            | 3 no.  |  |  |
| В          | TOP              | 1 no.  |  |  |
| С          | BENCH            | 2 no.  |  |  |
| D          | M10 X 110mm BOLT | 18 no. |  |  |
| Е          | WASHER           | 18 no. |  |  |
| F          | NUT              | 18 no. |  |  |
| G          | CAP              | 48 no. |  |  |

Using the supplied M10 x 110mm coach bolts. Fit the bolts through the table/leg hole with the washer and nut.

Do not fully tighten at this stage.

Flip the table the correct way up.

Lower the pre-assembled bench onto the frame and align the holes on the bench blocks with the holes on the frames. Use the provided bolts to secure in place.

The nuts & bolts on the frame located at the base of the bench leg can be loosened to aid fitting.

Fit the caps provided on all bolt ends except for those under the bench assembly.

## Note:

The benches have offset blocks. If the frame is protruding out further than the bench. Flip the bench assembly 180°