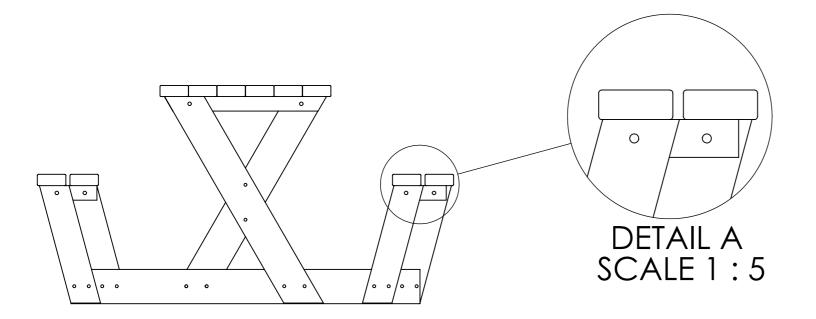

Fit the caps provided on all bolt ends except for those under the bench assembly.