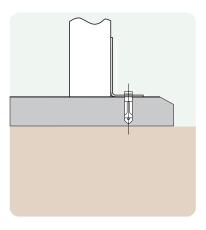

## **Ground Fixings**

Bolt down Available for a variety of hard surfaces.

Anchored Soft ground fixing kit for grass.

FastDek Envirofriendly alternative to a concrete pad.

### Side View