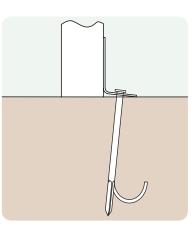

## **Ground Fixings**

Bolt down Available for a variety of hard surfaces.

Anchored Soft ground fixing kit for grass.

FastDek Envirofriendly alternative to a concrete pad.

### Side View