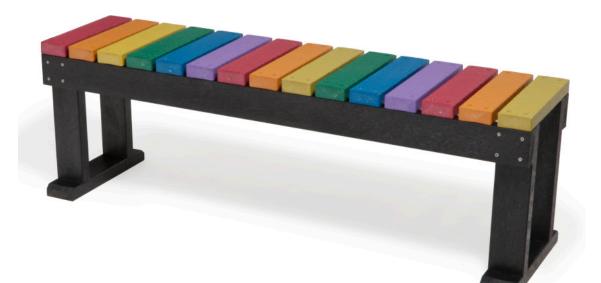

# Seat & Benches Data Sheet

Xylophone Bench

#### **Description**

A colourful recycled plastic bench that's available in 3 lengths and 3 heights. Suitable for infants, juniors and adults.