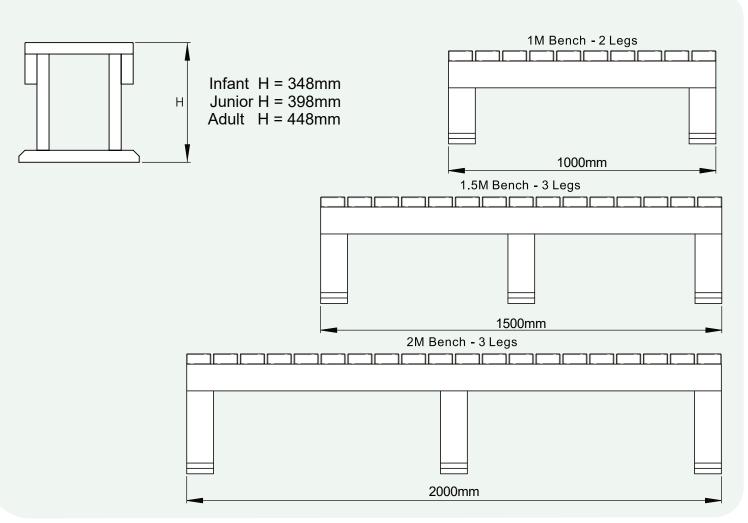

## **Specification:**

Bench Length: 1000/1500/2000mm Bench Height: 348/398/448mm Bench Depth: 360mm

#### **Description**

A colourful recycled plastic bench that's available in 3 lengths and 3 heights. Suitable for infants, juniors and adults.