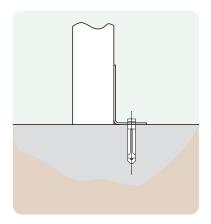

## **Ground Fixings**

Bolt down Available for a variety of hard surfaces.

Anchored Soft ground fixing kit for grass.

FastDek Envirofriendly alternative to a concrete pad.

### Side View